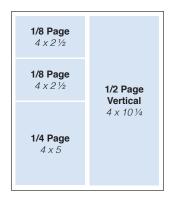

## **AD SIZES**

**Full Page** 9 x 11 (plus 1/8 bleed 9 1/4 x 11 1/4 size w/bleed)

1/3 Page 1/6 Page Horizontal  $2\frac{1}{2} \times 5$ 51/2 x 5 1/2 Page Horizontal 81/4 x 5

If needed, your first ad will be designed for no charge. Subsequent ads or alterations may be billed at our graphic design rate.