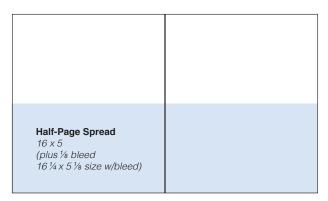

## **ADVERTISING RATES** (per issue)

| Premium Ads            | 1 Issue | 3 Issues | 6 Issues |
|------------------------|---------|----------|----------|
| Inside front cover     | 1,250   | 1,150    | 1,050    |
| Inside cover spread    | 1,950   | 1,750    | 1,550    |
| Back cover             | 1,550   | 1,450    | 1,350    |
| Inside back cover      | 1,150   | 1,050    | 950      |
| Full-Page Spread       | 1,650   | 1,550    | 1,450    |
| Half-Page Spread       | 1,200   | 1,100    | 1,000    |
| Regular Ads            |         |          |          |
| Full Page              | 1,100   | 1,000    | 900      |
| 2/3 page               | 800     | 750      | 700      |
| 1/2 page               | 660     | 610      | 560      |
| 1/3 page               | 450     | 425      | 400      |
| 1/4 page               | 350     | 330      | 310      |
| 1/6 page               | 250     | 240      | 230      |
| 1/8 page (horiz. only) | 200     | 195      | 190      |