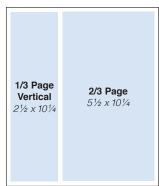

## **AD SIZES**

**Full Page** 9 x 11 (plus 1/8 bleed 9 1/4 x 11 1/4 size w/bleed)

1/3 Page 1/6 Page Horizontal  $2\frac{1}{2} \times 5$ 51/2 x 5 1/2 Page Horizontal 81/4 x 5

If needed, your first ad will be designed for no charge. Subsequent ads or alterations may be billed at our graphic design rate.