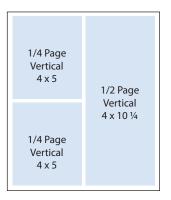

# **AD SIZES**

|                                                                               | 1/4 Page Horizontal<br>8 ¼ x 2 ½ |
|-------------------------------------------------------------------------------|----------------------------------|
|                                                                               |                                  |
| Half-Page Spread<br>18 x 5<br>(plus 1/8 bleed<br>18 1/4 x 5 1/8 size w/bleed) |                                  |