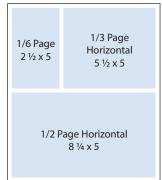

# **AD SIZES**

|                                                                               | 1/4 Page Horizontal<br>8 ¼ x 2 ½ |
|-------------------------------------------------------------------------------|----------------------------------|
|                                                                               |                                  |
| Half-Page Spread<br>18 x 5<br>(plus 1/8 bleed<br>18 1/4 x 5 1/8 size w/bleed) |                                  |