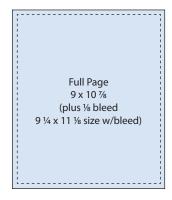

# **AD SIZES**

|                                                                               | 1/4 Page Horizontal<br>8 ¼ x 2 ½ |
|-------------------------------------------------------------------------------|----------------------------------|
|                                                                               |                                  |
| Half-Page Spread<br>18 x 5<br>(plus 1/8 bleed<br>18 1/4 x 5 1/8 size w/bleed) |                                  |