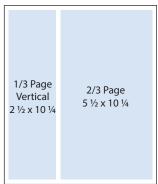

# **AD SIZES**

|                                                                               | 1/4 Page Horizontal<br>8 ¼ x 2 ½ |
|-------------------------------------------------------------------------------|----------------------------------|
|                                                                               |                                  |
| Half-Page Spread<br>18 x 5<br>(plus 1/8 bleed<br>18 1/4 x 5 1/8 size w/bleed) |                                  |